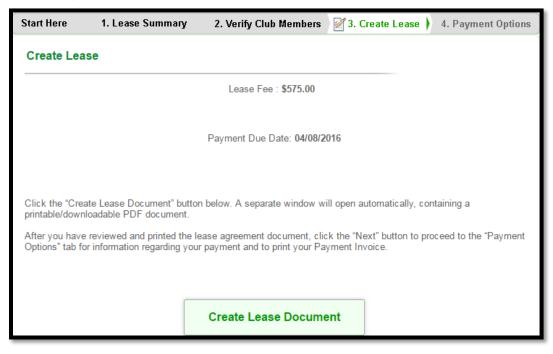

4. <u>Create Lease:</u> Allows you to create your Lease document. When you are sure that all of the reservation information is correct, click "Create Lease Document".

5. <u>Payment Options</u>: Please mail Check (Personal, Club, or Cerified) or Money Order to the address listed in the "Payment Invoice" PDF document.