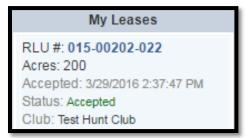

Upon logging in to our website you should see the following:

|                                                                                                    | My Account                                           |                                                          |  |  |  |
|----------------------------------------------------------------------------------------------------|------------------------------------------------------|----------------------------------------------------------|--|--|--|
| You have 4 new 🖂 Messages You have 1 Club Members associated with this account.                    |                                                      |                                                          |  |  |  |
| Contact Info: Edit                                                                                 | Contact Address: Ed                                  | it                                                       |  |  |  |
| Name: Fw Test<br>Email: home@fwforestry.com<br>Phone: (229) 883-0505<br>Accounting Customer #: N/A | knkn<br>kn, GA 31707                                 |                                                          |  |  |  |
| Active leases currently held<br>by the clubs.                                                      | New reservations awaiting<br>approval from the club. | RLUs currently bidding on.                               |  |  |  |
| My Leases                                                                                          | My Reservations                                      | Current Bids                                             |  |  |  |
| RLU #: 015-00202-022<br>Acres: 200<br>Accepted: 3/29/2016 2:37:47 PM<br>Status: Accepted           | No Pending Reservations.                             | RLU: 019-015189-001<br>Acres: 100<br>Status: Highest Bid |  |  |  |

## **My Leases**

Active Leases currently held by the club.