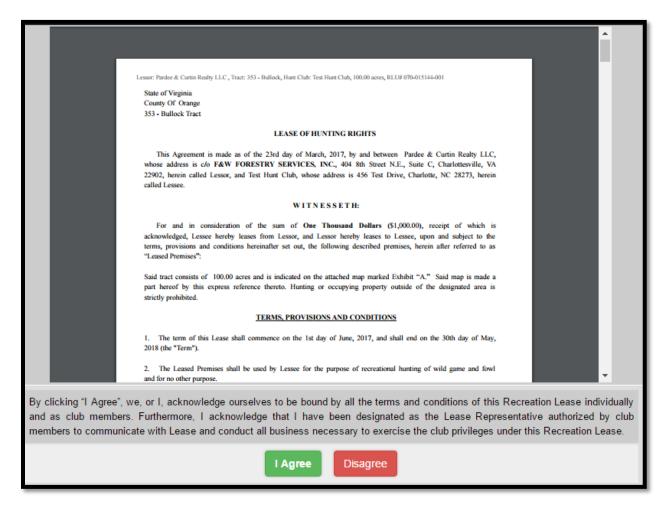

<u>2.</u> <u>E-Sign Lease:</u> Allows you to E-sign your Lease document. When you are sure that all of the reservation information is correct, click "E-Sign Lease Agreement".

|     | 1. Verify/Update Club Mem            | bers 2. E-Sign Lease Agreement                                                      | 3. Payment Information |
|-----|--------------------------------------|-------------------------------------------------------------------------------------|------------------------|
|     | 0 0                                  | ton below to review and e-sign your leas<br>and conditions associated with the leas | °                      |
| doc | ument, you will be prompted to agree | to the terms and conditions of the leas<br>serving as your signature for the lease. |                        |
|     |                                      | E-Sign Lease Agreement                                                              |                        |
|     |                                      |                                                                                     |                        |
|     |                                      |                                                                                     | Exit                   |

3. Click the" I Agree" button to accept the terms and conditions of the License agreement.

4. Click the" Ok" button to confirm accepting the terms and conditions of the License agreement.

5. Payment Information: Please mail a Certified Check or Money Order to the address listed in the "Payment Invoice" PDF document.