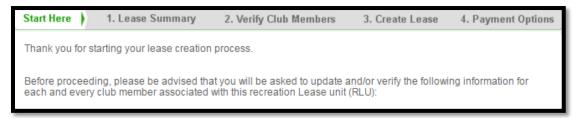

## **Creating a Lease Agreement**

If the bid you submit is accepted as the winning bid, you must create a Lease agreement. To begin this process, please visit your "Account History" page and select the corresponding RLU number for which you were the winning bidder. Click "Create Lease".

Be sure to carefully read the directions on each page to verify the information is correct before creating the Lease document. To proceed through the tabbed pages, click "Next" located at the bottom of the screen.

<u>Start Here:</u> Outlines the Lease creation process and lists the items you will need to finalize the reservation (i.e. club member addresses, phone numbers, and email addresses (if available)). Click "Next" to proceed to the "Lease Summary" tab.