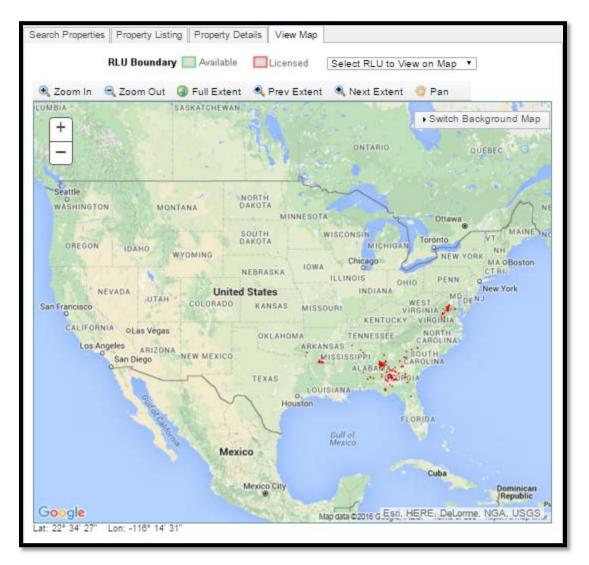

## View RLU on a Map

Clicking *View* RLU on the Map allows you to view RLUs on an interactive map. Simply select the RLU you would like to view on the map from the drop-down arrow on the top right portion of your screen.

Zoom In/Out: Zooming in/out can be accomplished by dragging the bar on the left side of the map.

<u>Pan</u>: Panning can be accomplished by holding down the left mouse button while dragging the mouse pointer to pull the map in any desired direction.

<u>Map Legend</u>: RLUs on the map outlined in **green** are properties that are available for leasing. RLUs outlined in **red** are currently Leased by a hunt club.

<u>Switch Background Map</u>: The background map can be changed to street, satellite, or topographic map.