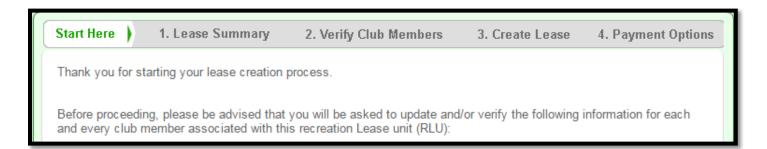

<u>Start Here:</u> Outlines the Lease creation process and lists the items you will need to finalize the reservation (i.e. club member addresses, phone numbers, and email addresses (if available)). Click "Next" to proceed to the "Lease Summary" tab.

 Lease Summary: Displays the reservation information for your club. Verify that the RLU number, price, payment due date, and the Lease start and end date are correct and click "Next" to proceed to the "Verify Club Members" tab.