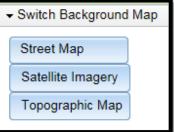

<u>Map Legend</u>: RLUs on the map outlined in **green** are properties that are available for leasing. RLUs outlined in **red** are currently Leased by a hunt club.

<u>Switch Background Map</u>: The background map can be changed to street, satellite, or topographic map.