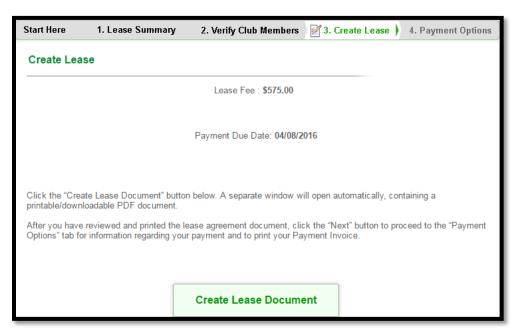

4. <u>Create Lease:</u> Allows you to create your Lease document. When you are sure that all of the reservation information is correct, click "Create Lease Document".

5. <u>Payment Options</u>: Please mail Check (Personal, Club, or Cerified) or Money Order to the address listed in the "Payment Invoice" PDF document.