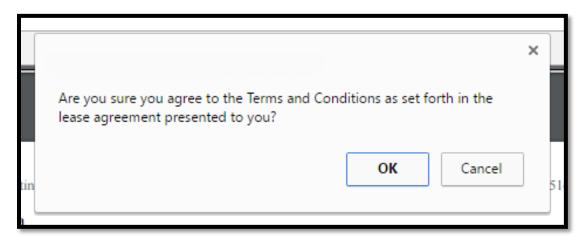

<u>2.</u> <u>E-Sign Lease:</u> Allows you to E-sign your Lease document. When you are sure that all of the reservation information is correct, click "E-Sign Lease Agreement".

|     | 1. Verify/Update Club Mem            | bers 2. E-Sign Lease Agreement                                                      | 3. Payment Information |
|-----|--------------------------------------|-------------------------------------------------------------------------------------|------------------------|
|     | 0 0                                  | ton below to review and e-sign your leas<br>and conditions associated with the leas | °                      |
| doc | ument, you will be prompted to agree | to the terms and conditions of the leas<br>serving as your signature for the lease. |                        |
|     |                                      | E-Sign Lease Agreement                                                              |                        |
|     |                                      |                                                                                     |                        |
|     |                                      |                                                                                     | Exit                   |

3. Click the" I Agree" button to accept the terms and conditions of the License agreement.

4. Click the" Ok" button to confirm accepting the terms and conditions of the License agreement.

5. Payment Information: Please mail a Certified Check or Money Order to the address listed in the "Payment Invoice" PDF document.